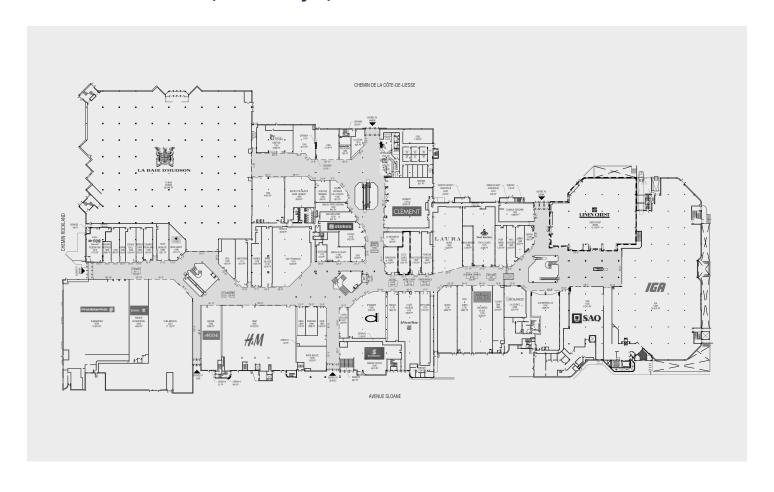

#### **Building characteristics**

| STORES                                   | 125                                                                                                                                                      |  |
|------------------------------------------|----------------------------------------------------------------------------------------------------------------------------------------------------------|--|
| STORE LEASING AREA                       | 635,000 sq. ft.                                                                                                                                          |  |
| VISITORS PER YEAR                        | 5.0 M                                                                                                                                                    |  |
| SALES PER SQ. FT.                        | \$450.00 M                                                                                                                                               |  |
| FEATURED RETAILERS                       | H & M, IGA Extra, Dollarama, La Baie<br>d'Hudson, M2 Boutiques, Massimo Dutti,<br>Browns, Zara, Sports Experts, SAQ,<br>Pharmaprix, Linen Chest, B.cycle |  |
|                                          |                                                                                                                                                          |  |
| INDOOR PARKING                           | 1,842                                                                                                                                                    |  |
| INDOOR PARKING OUTDOOR PARKING           | 1,842<br>916                                                                                                                                             |  |
|                                          | , , , , , , , , , , , , , , , , , , ,                                                                                                                    |  |
| OUTDOOR PARKING                          | 916                                                                                                                                                      |  |
| OUTDOOR PARKING<br>BUS                   | 916                                                                                                                                                      |  |
| OUTDOOR PARKING  BUS  BORNES DE RECHARGE | 916<br>100, 179, 119<br>4                                                                                                                                |  |