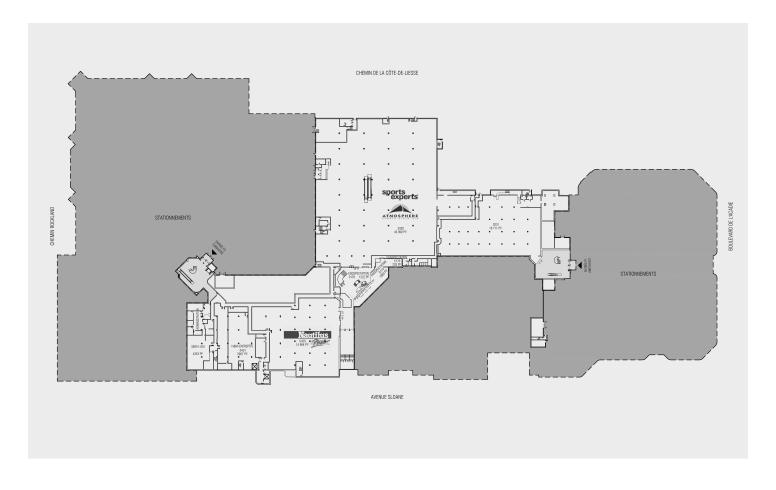

The centre is easily accessible by car through a vast and safe multilevel parking lot that can accommodate a large number of vehicles, near the main entrances. Rockland is also accessible by public transit, including buses and metro.